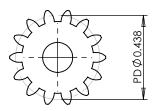

## **SECTION A-A**

PLASTOCK ®

**Manufactured by Putnam Precision Molding** 

www.plastock.biz © 2010 Putnam Precision Molding Part Number:

32-14

**Part Description:** Delrin Spur Gears 32 Pitch - 20° Pressure Angle