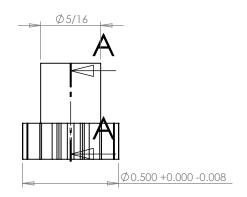

## **SECTION A-A**

PLASTOCK ®

**Manufactured by Putnam Precision Molding** 

www.plastock.biz © 2010 Putnam Precision Molding Part Number:

32-14

**Part Description:** Delrin Spur Gears 32 Pitch - 20° Pressure Angle

Dimensions are in inches Tolerances: Unless Explicitly Stated Assume ± 0.015

PROPRIETARY AND CONFIDENTIAL:

THE INFORMATION CONTAINED IN THIS DRAWING IS THE SOLE PROPERTY OF PUTNAM PRECISION MOLDING. ANY REPRODUCTION IN PART OR AS A WHOLE WITHOUT THE WRITTEN PERMISSION OF PUTNAM PRECISION MOLDING IS PROHIBITED. INFORMATION IN THIS DRAWING IS PROVIDED FOR REFERENCE ONLY.