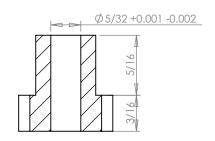

## **SECTION A-A**

PLASTOCK ®

**Manufactured by Putnam Precision Molding** 

www.plastock.biz © 2010 Putnam Precision Molding Part Number:

32-14

**Part Description:** Delrin Spur Gears 32 Pitch - 20° Pressure Angle

Dimensions are in inches Tolerances: Unless Explicitly Stated Assume ± 0.015

PROPRIETARY AND CONFIDENTIAL:

THE INFORMATION CONTAINED IN THIS DRAWING IS THE SOLE PROPERTY OF PUTNAM PRECISION MOLDING. ANY REPRODUCTION IN PART OR AS A WHOLE WITHOUT THE WRITTEN PERMISSION OF PUTNAM PRECISION MOLDING IS PROHIBITED. INFORMATION IN THIS DRAWING IS PROVIDED FOR REFERENCE ONLY.